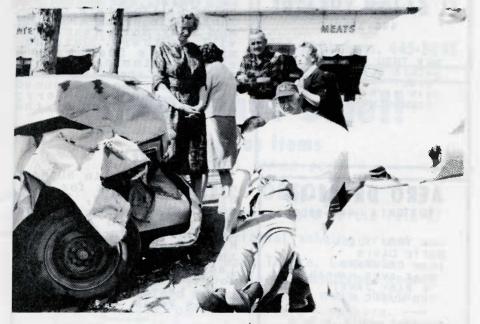

MORE ON PAGE 10

NEAR FATAL COLLISION WEDNESDAY IN FRONT OF FLORENCE'S MARKET PUT N.S. JASPER. 77. AND WIFE FLORENCE. 71. OF NATIONAL CITY. IN HOSPITAL WITH SERIOUS IN-JURIES. AMBULANCE IS LOADING HIM. BUT SHE HAD TO BE AIDED FROM UNDER DASH & WHEEL. AS NO SEATBELTS WERE WORN. THEY MADE U-TURN GOING EAST IN FRONT OF CAR DRIVEN EASTBOUND BY HARVEY RUST. SAILOR OF USS GUNSTON HALL. SD. WHO WAS NOT CITED. REPORTED CHP OFFICER J. J. BROWN. PHOTO BY FRAN HALL

# Collision Showed Urgency of for Seat Belts!

Wednesday's collision in downtown Alpine dramatically showed the necessity of all cars having seat belts, safety belts, as they used to be called. Fran Hall's photo on next page graphi-cally backs up this.

#### EST. JAN 1952. ADJUDGED FOR LEGAL ADS ON 11-12-59, IN SUPERIOR COURT, NO. 238120.

240 W. Main

El Cajon

For over half an hour the woman, 71, was pinned under the wheel, thrown because she had no res-training belt. The husband fared worse-- he went right out of the car.

Police, insurance firms and the CHP have urged belts in all cars. But we are all lax, procrastina-tors and are too busy. Recently a woman was killed in an air crash at Agua Caliente because she could not wear the belt due to their value. This well proved their value. Three others with belts in the plane were uninjured. And two Alpine men, recently killed in car accidents, might have been saved had they worn seat belts. -CI

# TO SEEK SHERIFF HERE

is big enough to have a

444-2316

SEE EDI TORIAL, PHOTO BY FRAN HALL