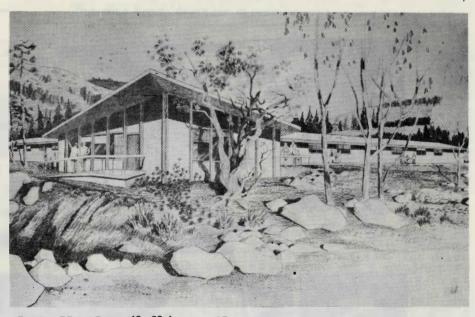

Sometimes it seems like the cost of making history is more than the darned stuff is worth

THIS ATTRACTIVE 10.694 SQU. FT. ALPINE CONVALESCENT CENTER BUILDING FOR 49 BEDS, NOW BEING BUILT AT 2120 HWY 80. DEPICTED IN ARCHITECT'S DRAWING. LOOKING NORTHEAST. (STORY IN SUN FOR MARCH 8.