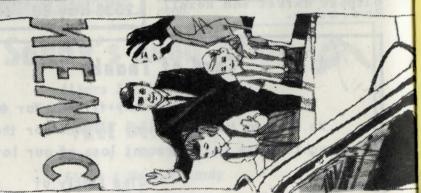

MORE ON PAGE 10

NEAR FATAL COLLISION WEDNESDAY IN FRONT OF FLORENCE'S MARKET PUT N.S. JASPER. 77. AND WIFE FLORENCE. 71. OF NATIONAL CITY. IN HOSPITAL WITH SERIOUS IN-JURIES. AMBULANCE IS LOADING HIM. BUT SHE HAD TO BE AIDED FROM UNDER DASH & WHEEL. AS NO SEATBELTS WERE WORN. THEY MADE U-TURN GOING EAST IN FRONT OF CAR DRIVEN EASTBOUND BY HARVEY RUST. SAILOR OF USS GUNSTON HALL. SD. WHO WAS NOT CITED. REPORTED CHP OFFICER J. J. BROWN. PHOTO BY FRAN HALL

# Collision Showed Urgency of for Seat Belts!

Wednesday's collision in downtown Alpine dramatically showed the necessity of all cars having seat belts, safety belts, as they used to be called. Fran Hall's photo on next page graphi-cally backs up this.

#### EST. JAN 1952. ADJUDGED FOR LEGAL ADS ON 11-12-59, IN SUPERIOR COURT, NO. 238120.

240 W. Main

El Cajon

For over half an hour the woman, 71, was pinned under the wheel, thrown because she had no res-training belt. The husband fared worse-- he went right out of the car.

# TO SEEK SHERIFF HERE

is big enough to have a

444-2316

SEE EDI TORIAL, PHOTO BY FRAN HALL