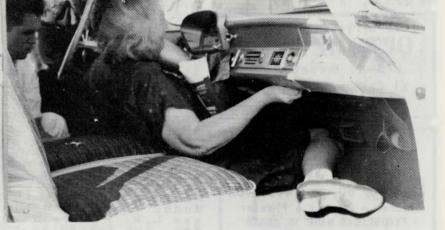

MORE ON PAGE 10

NEAR FATAL COLLISION WEDNESDAY IN FRONT OF FLORENCE'S MARKET PUT N.S. JASPER. 77. AND WIFE FLORENCE. 71. OF NATIONAL CITY. IN HOSPITAL WITH SERIOUS IN-JURIES. AMBULANCE IS LOADING HIM. BUT SHE HAD TO BE AIDED FROM UNDER DASH & WHEEL. AS NO SEATBELTS WERE WORN. THEY MADE U-TURN GOING EAST IN FRONT OF CAR DRIVEN EASTBOUND BY HARVEY RUST. SAILOR OF USS GUNSTON HALL. SD. WHO WAS NOT CITED. REPORTED CHP OFFICER J. J. BROWN. PHOTO BY FRAN HALL

# Collision Showed Urgency of for Seat Belts!

Wednesday's collision in downtown Alpine dramatically showed the necessity of all cars having seat belts, safety belts, as they used to be called. Fran Hall's photo on next page graphi-cally backs up this.

#### EST. JAN 1952. ADJUDGED FOR LEGAL ADS ON 11-12-59, IN SUPERIOR COURT, NO. 238120.

240 W. Main

El Cajon

For over half an hour the woman, 71, was pinned under the wheel, thrown because she had no res-training belt. The husband fared worse-- he went right out of the car.

Police, insurance firms and the CHP have urged belts in all cars. But we are all lax, procrastina-tors and are too busy. Recently a woman was killed in an air crash at Agua Caliente because she could not wear the belt due to their value. This well proved their value. Three others with belts in the plane were uninjured. And two Alpine men, recently killed in car accidents, might have been saved had they worn seat belts. -CI

# TO SEEK SHERIFF HERE

is big enough to have a

444-2316

SEE EDI TORIAL, PHOTO BY FRAN HALL